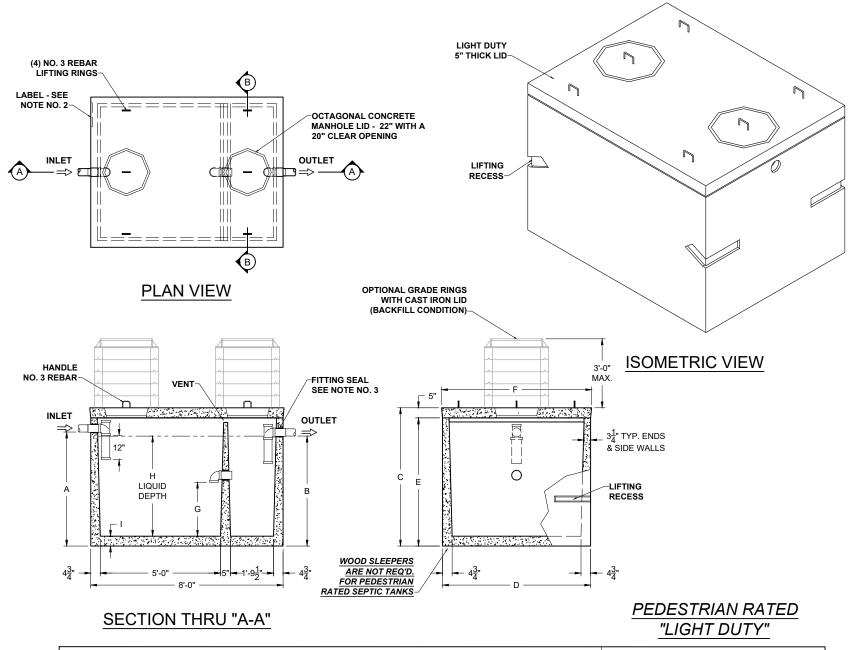

## **LD SEPTIC TANK**

DESCRIPTION: 750 THRU 1500 GALLONS PEDESTRIAN RATED

DESIGN SPECIFICATIONS

## DESIGN LOAD: PEDESTRIAN (300 PSF)

WITH DRY SOIL CONDITIONS
(WATER LEVEL BELOW TANK).
SUITABLE SUB-BASE BEDDED
WITH GRANULAR MATERIAL
SHALL BE PREPARED TO
HANDLE ANTICIPATED LOADS.
FOR COMPLETE DESIGN AND
PRODUCT INFORMATION,
PLEASE CONTACT PRO-CAST
PRODUCTS.

## NOTES:

- 1. NOT USED
- 2. REFER TO SPECIFICATION SHEET NOS. S-251 & S-252
- . REFER TO SPECIFICATION SHEET NO. S-201
- 4. REFER TO SPECIFICATION SHEET NO. S-250

| SCALE:      | DO NOT SCALE |            |  |  |  |
|-------------|--------------|------------|--|--|--|
| DRAWN BY:   |              | 12.20.2024 |  |  |  |
| REVISED BY: |              |            |  |  |  |
| CHECKED BY: |              |            |  |  |  |